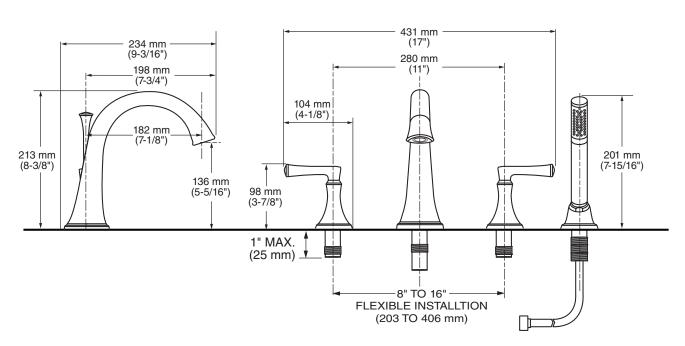

# Estate® Roman Tub Filler Trim

## ASME A112.18.1 CSA B125.1

Check local plumbing codes. Some installations may require a vacuum breaker.

**TUB SPOUT FLOW** 

HAND SHOWER FLOW

|                   |                                             |         | Finish Options     |                   |                  |
|-------------------|---------------------------------------------|---------|--------------------|-------------------|------------------|
|                   |                                             |         | Polished<br>Chrome | Brushed<br>Nickel | Legacy<br>Bronze |
| Product<br>Number | Description                                 |         | 002                | 295               | 278              |
| T722900           | Roman Tub Filler Trim LESS Personal Shower. | ÁDA     |                    |                   |                  |
| T722901           | Roman Tub Filler Trim WITH Personal Shower. | CEO ADA |                    |                   |                  |