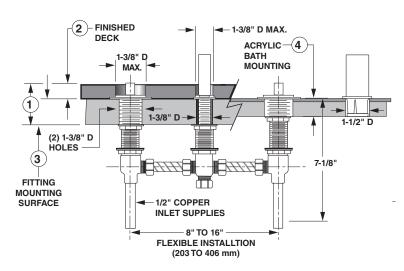

- 1. DECK THICKNESS TOTAL DECK THICKNESS UP TO 2-1/2"
- 2. FINISHED DECK FINISHED DECK VARIABILITY ACCOMMODATES DECKING MATERIAL (TILE, MARBLE, CORIAN®...) TO 1" THICK
- 3. FITTING MOUNTING SURFACE ADJUSTABILITY, TO 1-1/2" THICK
- 4. ACRYLIC BATHS
  ADJUSTABILITY, TO 1-1/2" THICK