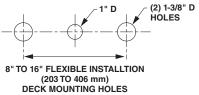

- 1. DECK THICKNESS TOTAL DECK THICKNESS UP TO 2-1/2"
- 2. FINISHED DECK FINISHED DECK VARIABILITY ACCOMMODATES DECKING MATERIAL (TILE, MARBLE, CORIAN®...) TO 1" THICK
- 3. FITTING MOUNTING SURFACE ADJUSTABILITY, TO 1-1/2" THICK
- 4. ACRYLIC BATHS
  ADJUSTABILITY, TO 1-1/2" THICK